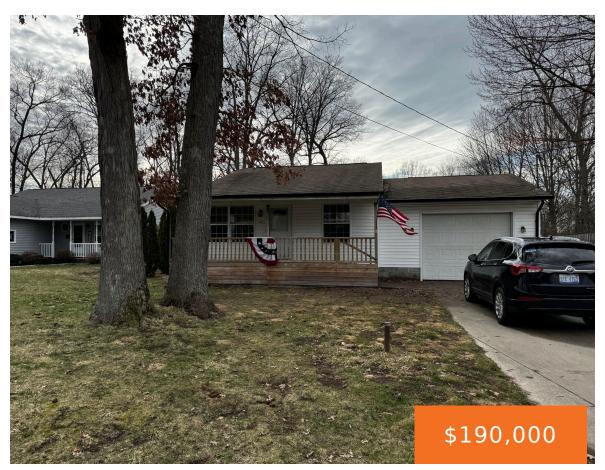

### 747, WOODLAND, MUSKEGON, MI, 49442

https://tuckerbenner.com

3-bedroom, 1.5-bathroom home offering fantastic potential with minor cosmetic updates! Nice open concept home. Amenities include central air, a tankless water heater for endless hot water supply, shed for extra storage and an attached one-stall garage. Connected to public water and sewer. All information is sourced from public records—buyer to verify all details.

- 3 beds
- 2 baths
- Single Family Residence
- Residential
- Active
- 1088 sq ft