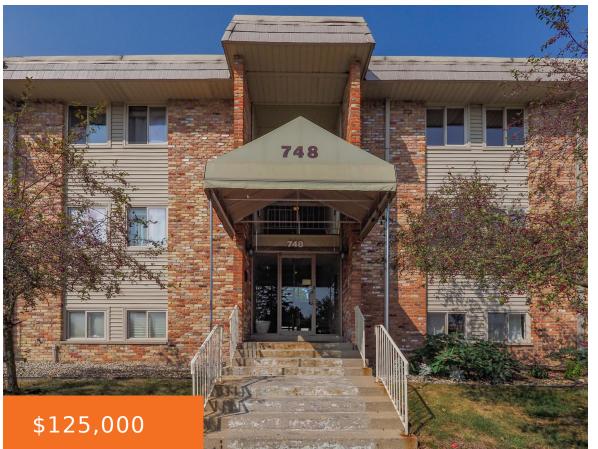

### 748, KILGORE, KALAMAZOO, MI, 49008

https://tuckerbenner.com

- 2 beds
- 1 bath
- Condominium
- Residential
- Active
- 875 sq ft

×

Basics

# **Building Details**

Building Area Total: 875 sq ft Architectural Style: Other Heating: Forced Air Basement: Other Construction Materials: Brick Sewer: Public Sewer Stories: 1