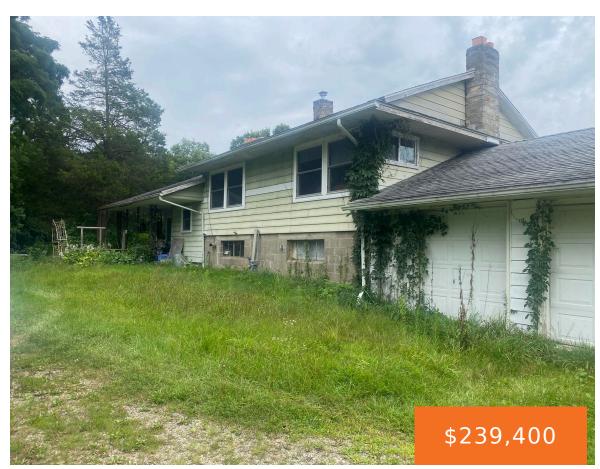

### 7490, M 37, HASTINGS, MI, 49058

https://tuckerbenner.com

Just under four and a half acres on M37 south of Hastings you will find your next flip or for you ambitious home owners a new home! This 1955 tri-level is a mix of old and new with some updated cabinets and appliances. The windows and flooring are in decent shape as well. The outbuildings [...]

- 3 beds
- 2 baths
- Single Family Residence
- Re<u>sidential</u>
- Active
- 1742 sq ft

×

**Basics** 

#### Call us now

Phone: (231)730-8781 Email: tuckerbennerteam@gmail.com Address: 2747 Lakeshore Drive, Twin Lake, MI 49457

| Category: Residential | Type: Single Family Residence |
|-----------------------|-------------------------------|
| Status: Active        | Bedrooms: 3 beds              |
| Bathrooms: 2 baths    | <b>Area: 1742</b> sq ft       |
| Lot size: 4.4 sq ft   | Year built: 1955              |
| Bathrooms Full: 1     | Lot Size Acres: 4.4 acres     |
| Rooms Total: 8        | County: Barry                 |
| Bathrooms Half: 1     |                               |

## **Building Details**

Building Area Total: 1442 sq ftConstruction Materials: Aluminum Siding, Block, Wood<br/>SidingArchitectural Style: Tri-LevelSewer: Septic SystemHeating: Forced AirStories: 3Basement: PartialStories: 3