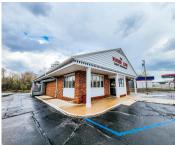

## 75, CARLETON, HILLSDALE, MI, 49242

https://tuckerbenner.com

Be your own boss! This award winning and turn key local eatery seeks its next owner to carry on the legacy for generations to come. Located on a primary road (M-99/W Carleton Rd) with traffic count over 13,700 daily and area dining visit up 11% year over year. Remodels in 2015 and 2018 included roof, [...]

## **Basics**

**Category:** Commercial Sale **Type:** Retail/Commercial

Status: Active Bathrooms: 2 baths

Lot size: 0.83 sq ft Year built: 1976

Bathrooms Full: 2 Lot Size Acres: 0.83 acres

Business Name: The Finish Line F R Business Type: Restaurant, Bar/Tavern/Lounge, Retail