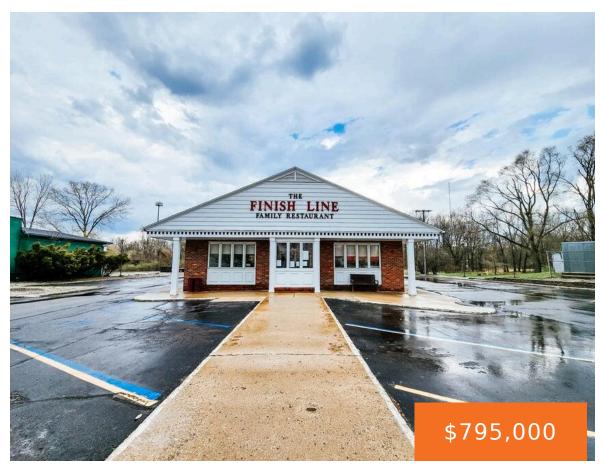

## 75, CARLETON, HILLSDALE, MI, 49242

https://tuckerbenner.com

Be your own boss! This award winning and turn key local eatery seeks its next owner to carry on the legacy for generations to come. Located on a primary road (M-99/W Carleton Rd) with traffic count over 13,700 daily and area dining visit up 11% year over year. Remodels in 2015 and 2018 included roof, [...]

## **Basics**

**Category:** Commercial Sale **Type:** Retail/Commercial

Status: Active Bathrooms: 2 baths

Lot size: 0.83 sq ft Year built: 1976

Bathrooms Full: 2 Lot Size Acres: 0.83 acres

Business Name: The Finish Line F R Business Type: Restaurant, Bar/Tavern/Lounge, Retail