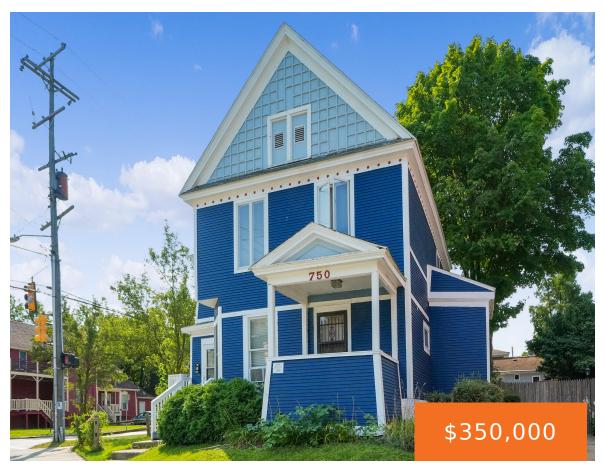

### **750, LAKE, GRAND RAPIDS, MI, 49503**

https://tuckerbenner.com

2 unit multi-family property located close to Downtown Grand Rapids. Walking distance to downtown, Cherry St Business District and Eastown. Spacious units with separate utilities.

# **Basics**

Category: Multi-Family Type: 2 to 4 Units

Status: Active Bathrooms: 0 baths

**Lot size: 0.08** sq ft **Year built:** 1880

Lot Size Acres: 0.08 acres County: Kent