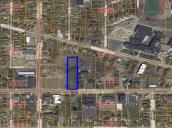

### 750, MICHIGAN, JACKSON, MI, 49201

https://tuckerbenner.com

Multi Family R4 zoned property with apartment, commercial, office and mixed use options. Low priced property at the crossroads of Michigan and West Ave. in the heart of the city. Bring us your plans for this sloping and cleared piece of land located on Michigan Ave., the primary I-94 business 4 lane connector through the [...] • 0 baths

### **Basics**

Category: Land Status: Active Lot size: 1.57 sq ft Lot Size Acres: 1.57 acres Type: Commercial Land Bathrooms: 0 baths Subdivision Name: Assessors Wildwood Plat County: Jackson