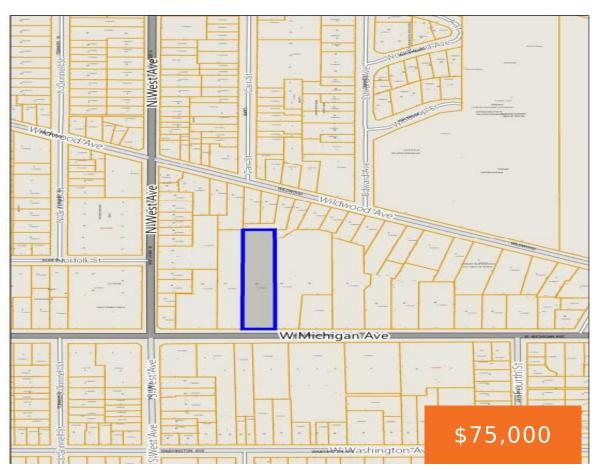

### 750, MICHIGAN, JACKSON, MI, 49201

https://tuckerbenner.com

Multi Family R4 zoned property with apartment, commercial, office and mixed use options. Low priced property at the crossroads of Michigan and West Ave. in the heart of the city. Bring us your plans for this sloping and cleared piece of land located on Michigan Ave., the primary I-94 business 4 lane connector through the [...] • 0 baths

### **Basics**

Category: Land Status: Active Lot size: 1.57 sq ft Lot Size Acres: 1.57 acres Type: Commercial Land Bathrooms: 0 baths Subdivision Name: Assessors Wildwood Plat County: Jackson

## Miscellaneous

Road Surface Type: Paved Listing Terms: Cash CrossStreet: West Ave & Wildwood