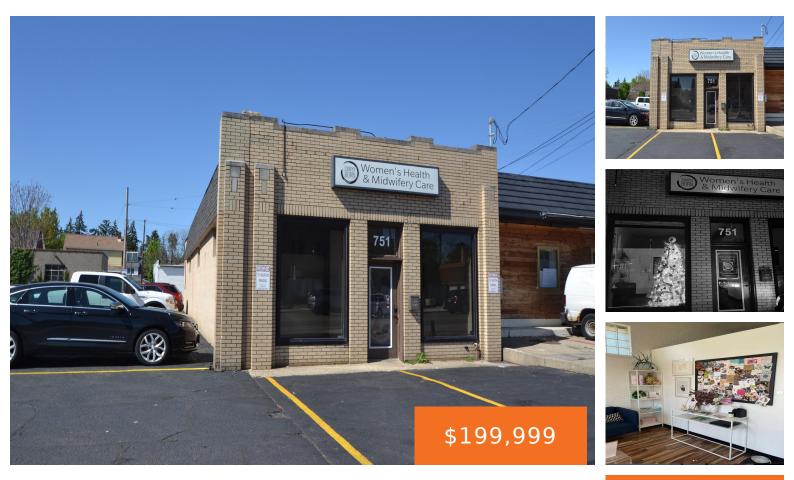

#### 751, BURTON, GRAND RAPIDS, MI, 49507

https://tuckerbenner.com

Featuring 1760 square feet of Main level Commercial space with a flexible floor plan on a high traffic main artery. The front door opens to a reception area, opposite is a waiting area with plenty of room for seating and furniture, opposite the hallway are 3 large private offices (rooms) with doors, the hallway opens [...]

## Basics

| Category: Commercial Sale                                                                  | Type: Office               |
|--------------------------------------------------------------------------------------------|----------------------------|
| Status: Active                                                                             | Bathrooms: 1 bath          |
| Lot size: 0.06 sq ft                                                                       | <b>Year built:</b> 1940    |
| Bathrooms Full: 1                                                                          | Lot Size Acres: 0.06 acres |
| <b>Business Type:</b> Other, Professional/Office, Professional Service, Restaurant, Retail | County: Kent               |

# **Building Details**

Building Area Total: 1760 sq ft Construction Materials: Concrete StoriesTotal: 1760 Number Of Buildings: 1 Number Of Units Total: 1 Heating: Forced Air Building Features: Barrier Free