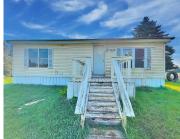

### 7519, GUY, NASHVILLE, MI, 49073

https://tuckerbenner.com

3 bed 2 bath manufactured home on just under 2 acres in Maple Valley School District. With 1300 square feet, a pole barn, and plenty of property this house has great potential. The interior needs a lot of work but it is a great project for a handy homeowner or an investor.

# **Building Details**

**Building Area Total: 1304** sq ft

Architectural Style: Mobile

**Heating:** Forced Air

**Basement:** Crawl Space

**Construction Materials:** Vinyl Siding

**Sewer:** Septic System

Stories: 1