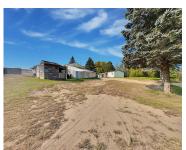

### 7519, GUY, NASHVILLE, MI, 49073

https://tuckerbenner.com

3 bed 2 bath manufactured home on just under 2 acres in Maple Valley School District. With 1300 square feet, a pole barn, and plenty of property this house has great potential. The interior needs a lot of work but it is a great project for a handy homeowner or an investor.

**Bathrooms Full:** 2

**Rooms Total:** 6

Type: Single Family Residence

Bedrooms: 3 beds
Area: 1304 sq ft

Year built: 1992

Lot Size Acres: 1.79 acres

**County:** Barry