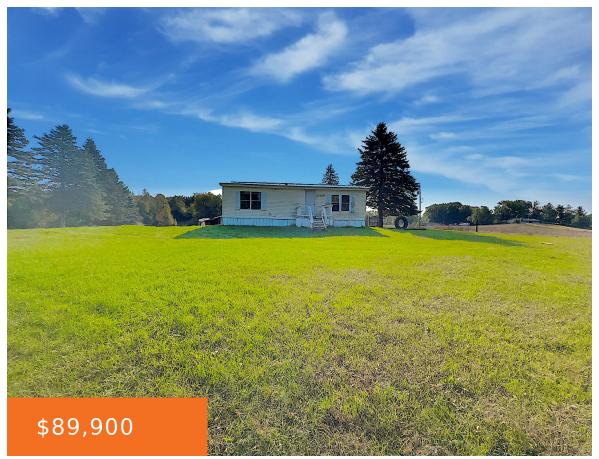

### 7519, GUY, NASHVILLE, MI, 49073

https://tuckerbenner.com

3 bed 2 bath manufactured home on just under 2 acres in Maple Valley School District. With 1300 square feet, a pole barn, and plenty of property this house has great potential. The interior needs a lot of work but it is a great project for a handy homeowner or an investor.

- 3 beds
- 2 baths
- Single Family Residence
- Residential
- Active
- 1304 sq ft

**Bathrooms Full:** 2

**Rooms Total:** 6

Type: Single Family Residence

Bedrooms: 3 beds
Area: 1304 sq ft

Year built: 1992

Lot Size Acres: 1.79 acres

**County:** Barry