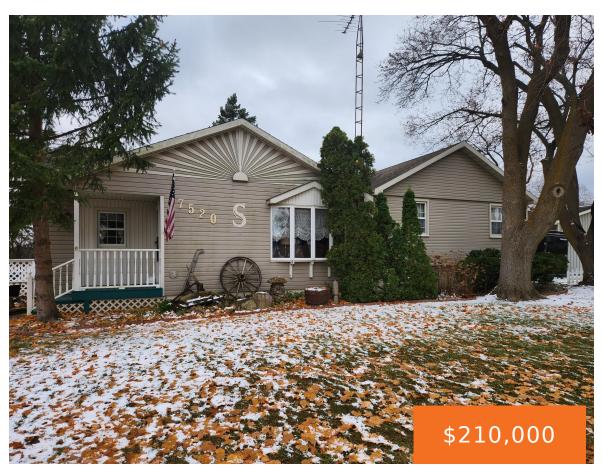

## 7520, PERRIN, OSSEO, MI, 49266

https://tuckerbenner.com

This charming home is in great condition and ready for you to move in! Perfect for first-time homebuyers or those looking to downsize. Enjoy a fantastic layout with a cozy living room, dining area, and kitchen—ideal for everyday living. Plus, a sunny enclosed porch to relax and unwind in any season. Don't miss out on [...]

- 3 beds
- 2 baths
- Single Family Residence
- Residential
- Active
- 1224 sq ft

### **Basics**

Category: Residential Type: Single Family Residence

Status: Active Bedrooms: 3 beds

Bathrooms: 2 baths Area: 1224 sq ft
Lot size: 0.52 sq ft Year built: 1955

Bathrooms Full: 1 Lot Size Acres: 0.52 acres