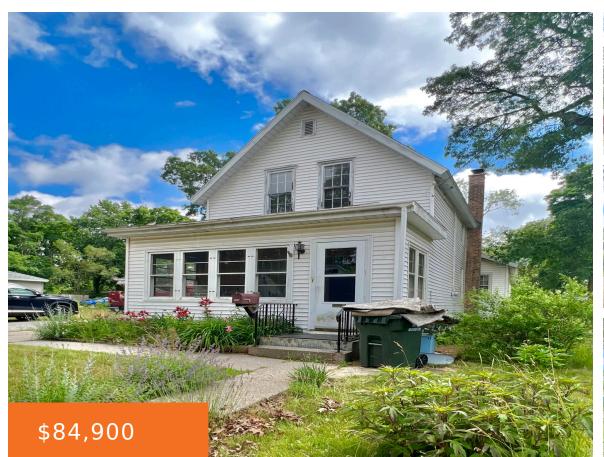

#### 755, CATAWBA, MUSKEGON, MI, 49442

https://tuckerbenner.com

- 3 beds
- 2 baths
- Single Family Residence
- Residential
- Active
- 1308 sq ft

×

**Basics** 

#### Call us now

Phone: (231)730-8781 Email: tuckerbennerteam@gmail.com Address: 2747 Lakeshore Drive, Twin Lake, MI 49457

Category: Residential Status: Active Bathrooms: 2 baths Lot size: 0.12 sq ft Bathrooms Full: 1 Rooms Total: 5 Bathrooms Half: 1 Type: Single Family Residence Bedrooms: 3 beds Area: 1308 sq ft Year built: 1900 Lot Size Acres: 0.12 acres County: Muskegon

# **Building Details**

Building Area Total: 1308 sq ft Architectural Style: Traditional Heating: Space Heater Basement: Michigan Basement Construction Materials: Vinyl Siding Sewer: Public Sewer Stories: 2