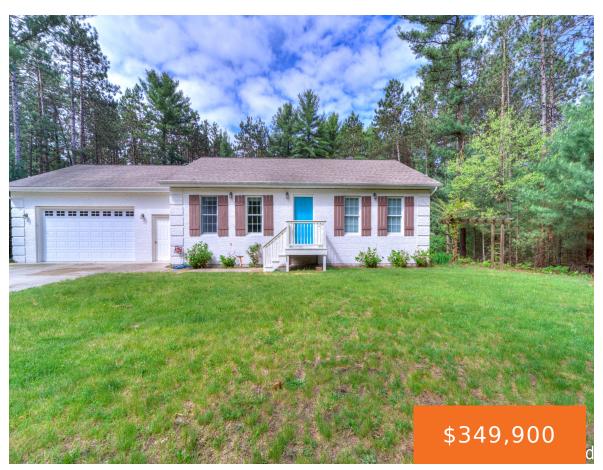

# **7561, WICZER, WHITEHALL, MI, 49461**

https://tuckerbenner.com

Welcome to 7561 Wiczer Dr. in Whitehall. This home offers 2 bedrooms and 2 baths on the main floor with third bedroom downstairs (room needs flooring to complete as you would like it.) You will also love main floor laundry, a nice kitchen with snack bar and in eating area surrounded by windows over looking [...]

- 3 beds
- 2 baths
- Single Family Residence
- Residential
- Active
- 1788 sq ft

### **Basics**

Category: Residential Type: Single Family Residence

Status: Active Bedrooms: 3 beds

**Bathrooms: 2** baths **Area: 1788** sq ft

**Lot size: 2.13** sq ft **Year built:** 2010

Bathrooms Full: 2 Lot Size Acres: 2.13 acres

# **Building Details**

Building Area Total: 1160 sq ft Construction Materials: Brick, Vinyl Siding

**Architectural Style:** Ranch **Sewer:** Septic Tank

**Heating:** Forced Air **Stories:** 1

**Roof:** Composition, Shingle Basement: Full