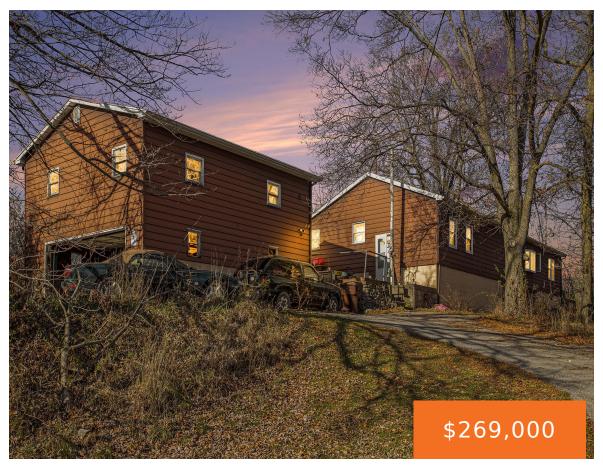

## **7570, KINGBURY, DELTON, MI, 49046**

https://tuckerbenner.com

Welcome to 7570 Kingsbury Rd, a delightful 4-bedroom, 2-bathroom ranch-style home set on a serene 2.89-acre lot in Delton, MI. With 1,766 sq ft of well-designed space and a partially finished basement, this property offers ample room for comfortable living and entertaining. Outside, you'll find two versatile outbuildings, perfect for storage, hobbies, or additional workspace.

### **Basics**

Category: Residential Type: Single Family Residence

Status: Active Bedrooms: 4 beds
Bathrooms: 1 bath Area: 1766 sq ft

Lot size: 9.68 sq ft Year built: 1956

Bathrooms Full: 1 Lot Size Acres: 9.68 acres

## **Building Details**

**Building Area Total: 1766** sq ft **Construction Materials:** Vinyl Siding

Architectural Style: Ranch Sewer: Septic Tank

**Heating:** Forced Air **Stories:** 2

Basement: Full, Walk-Out Access