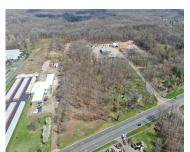

### **7574, STADIUM, KALAMAZOO, MI, 49009**

https://tuckerbenner.com

This site offers 18.86 acres of Industrial Zoned development land and features great visibility and road frontage along the popular corridor of Stadium Drive. The property sits just West of Kalamazoo and is easily accessible from both US-131 and I-94. The ground brush has been removed from the property while the mature trees have been [...]