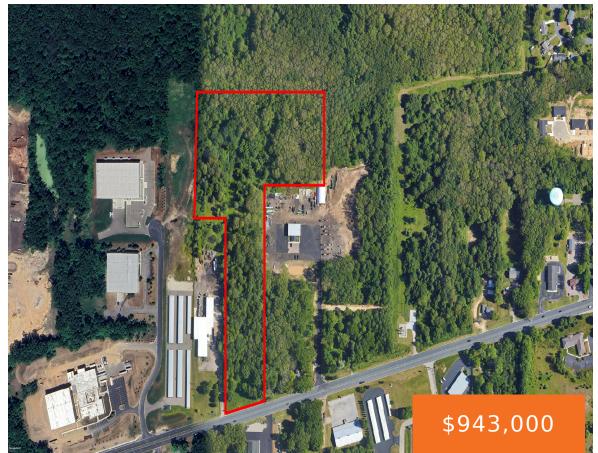

### **7574, STADIUM, KALAMAZOO, MI, 49009**

https://tuckerbenner.com

This site offers 18.86 acres of Industrial Zoned development land and features great visibility and road frontage along the popular corridor of Stadium Drive. The property sits just West of Kalamazoo and is easily accessible from both US-131 and I-94. The ground brush has been removed from the property while the mature trees have been [...]

## **Basics**

Category: Land

**Status:** Active

**Lot size: 18.86** sq ft

County: Kalamazoo

Type: Acreage

Bathrooms: 0 baths

Lot Size Acres: 18.86 acres