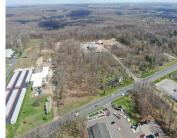

### **7574, STADIUM, KALAMAZOO, MI, 49009**

https://tuckerbenner.com

This site offers 18.86 acres of Industrial Zoned development land and features great visibility and road frontage along the popular corridor of Stadium Drive. The property sits just West of Kalamazoo and is easily accessible from both US-131 and I-94. The ground brush has been removed from the property while the mature trees have been [...]