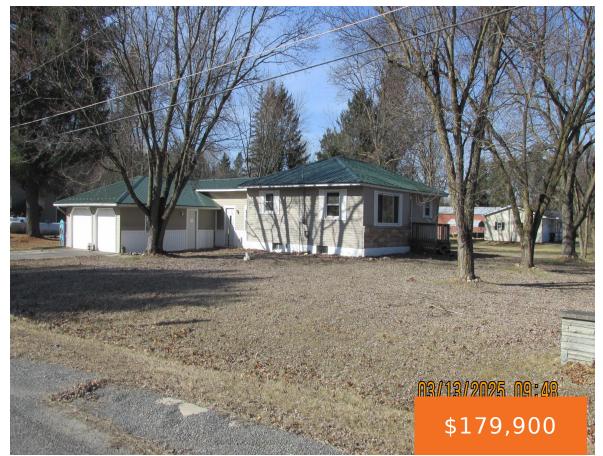

# **7579, STANTON, STANTON, MI, 48888**

https://tuckerbenner.com

- 3 beds
- 1 bath
- Single Family Residence
- Residential
- Active
- 1090 sq ft

×

**Rooms Total:** 6

Type: Single Family Residence

Bedrooms: 3 beds Area: 1090 sq ft

Year built: 1968

Lot Size Acres: 0.66 acres

**County:** Montcalm

# **Building Details**

Building Area Total: 1090 sq ft

Architectural Style: Ranch

**Heating:** Forced Air

Roof: Metal

**Construction Materials:** Vinyl Siding

**Sewer:** Septic Tank

Stories: 1