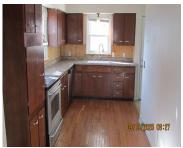

# **Building Details**

Building Area Total: 1090 sq ft

Architectural Style: Ranch

**Heating:** Forced Air

Roof: Metal

**Construction Materials:** Vinyl Siding

**Sewer:** Septic Tank

Stories: 1