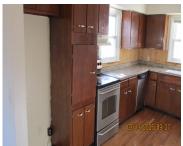

# **Building Details**

Building Area Total: 1090 sq ft

Architectural Style: Ranch

**Heating:** Forced Air

Roof: Metal

**Construction Materials:** Vinyl Siding

**Sewer:** Septic Tank

Stories: 1