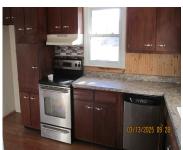

# **Building Details**

Building Area Total: 1090 sq ft

Architectural Style: Ranch

**Heating:** Forced Air

Roof: Metal

**Construction Materials:** Vinyl Siding

**Sewer:** Septic Tank

Stories: 1