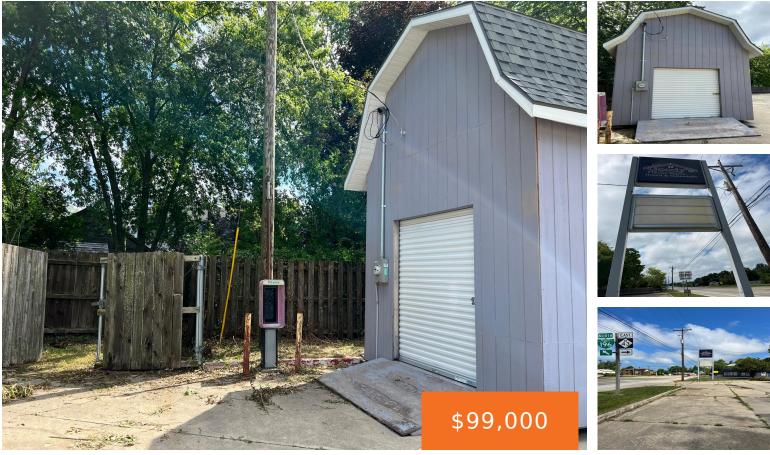

### 759, LAGRANGE, SOUTH HAVEN, MI, 49090

https://tuckerbenner.com

Location Location for this Commercial Zone property. It has a new building 12×24. All new electric established. Commercial property in a prime location. Commercial property in a prime location. Located in between McDonald's and Burger King. Jump into a great location and established workshop. Known as Goody's Home Repair.