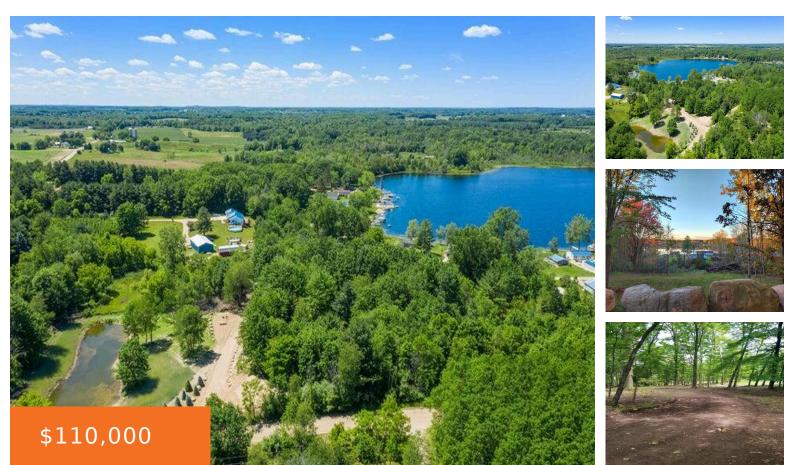

#### 7595, HILLMAN, SIX LAKES, MI, 48886

https://tuckerbenner.com

AMAZING VIEWS – gorgeous 3lots, 7 acre building site with channel frontage to beautiful sandy Horseshoe Lake in Six Lakes. Situated on a high vista that has been developed to take in the most breathtaking views, this is a perfect spot to build your dream home or to set up a family campsite. This property [...]