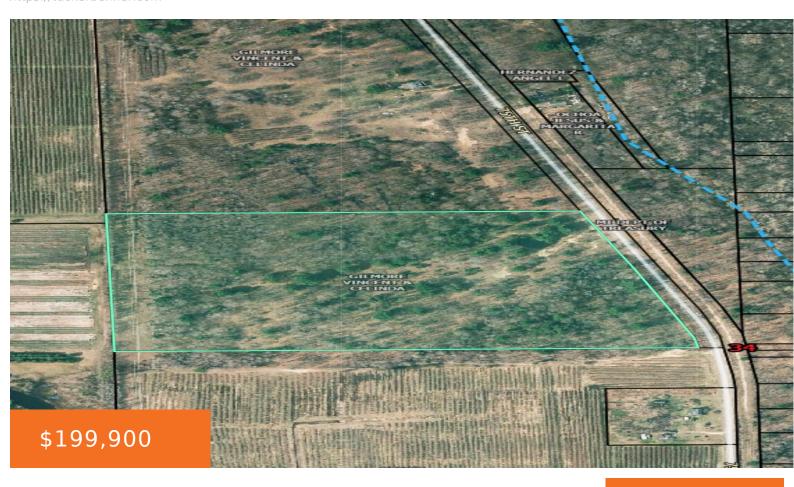

### **75TH, SOUTH HAVEN, MI, 49090**

https://tuckerbenner.com

Beautiful wooded lot on 18+ acres in South Haven! Close proximity to Lake Michigan and highway. Build your dream home today!

- 0 baths
- Acreage
- Land
- Active