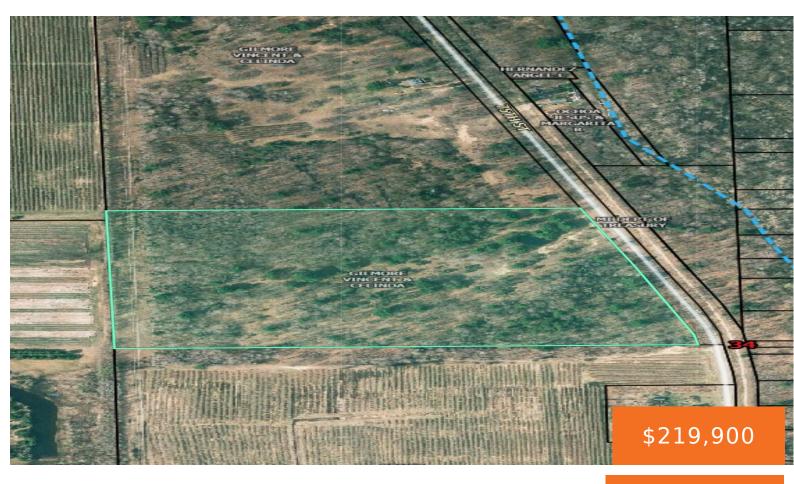

#### **75TH, SOUTH HAVEN, MI, 49090**

https://tuckerbenner.com

Beautiful wooded lot on 18+ acres in South Haven! Close proximity to Lake Michigan and highway. Build your dream home today!

- 0 baths
- Acreage
- Land
- Active

### Basics

Category: Land Status: Active Lot size: 18.27 sq ft County: Van Buren

Type: Acreage Bathrooms: 0 baths Lot Size Acres: 18.27 acres