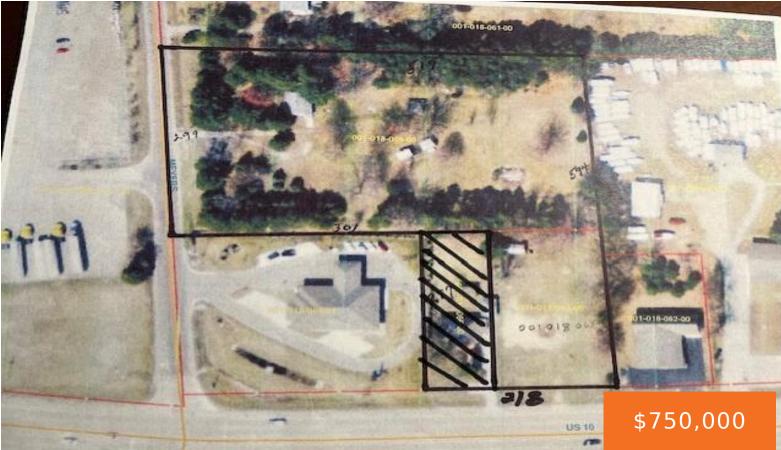

### 76, MEYERS, LUDINGTON, MI, 49431

https://tuckerbenner.com

This 4 1/2 acre building site which is located in one of the highest traffic areas of the county and is located across the street from Walmart and next door to the Shelby State Bank. This Property has 299' frontage directly across the street from Walmart. This property is also located almost on the corner [...]