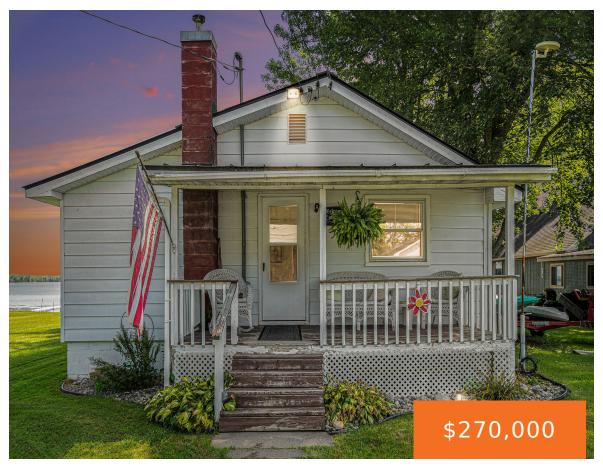

## **76, SUNDAGO PARK, HASTINGS, MI, 49058**

https://tuckerbenner.com

This 2 bedroom 1.5 bath "window of opportunity" is the most rewarding waterfront retreat. Large deck and dramatic windows let you take in the sweeping shoreline view.

- 2 beds
- 2 baths
- Single Family Residence
- Residential
- Δctive
- 1030 sq ft

### **Basics**

Category: Residential Type: Single Family Residence

Status: Active Bedrooms: 2 beds

Bathrooms: 2 baths Area: 1030 sq ft

Lot size: 0.19 sq ft Year built: 1952

Bathrooms Full: 1 Lot Size Acres: 0.19 acres