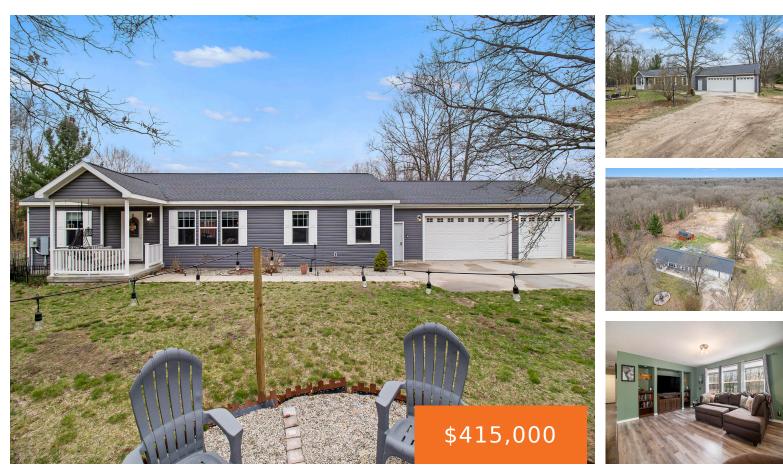

### 7611, HOLTON DUCK LAKE, HOLTON, MI, 49425

https://tuckerbenner.com

Welcome to 7611 Holton Duck Lake Rd! This beautifully well maintained ranch sits on a sprawling 7.3-acre lot, offering the perfect blend of peaceful seclusion and modern comfort. Step inside to an inviting open concept floorplan with a spacious living room, and a kitchen with ample amount of cabinetry and an oversized island. The primary [...]

- 3 beds
- 2 baths
- Single Family Residence
- Residential
- Active
- 1800 sq ft

## Basics

Category: Residential Status: Active Bathrooms: 2 baths Lot size: 7.33 sq ft Bathrooms Full: 2 Rooms Total: 8 Type: Single Family Residence Bedrooms: 3 beds Area: 1800 sq ft Year built: 2000 Lot Size Acres: 7.33 acres County: Muskegon

# **Building Details**

Building Area Total: 1800 sq ft Architectural Style: Ranch Heating: Forced Air Roof: Composition Construction Materials: Vinyl Siding Sewer: Septic Tank Stories: 1 Basement: Crawl Space

# **Amenities & Features**

Laundry Features: Laundry Room, Main Level

Parking Features: Attached

WaterSource: Well

Interior Features: Center Island, Eat-in Kitchen

Window Features: Replacement

Exterior Features: Other

Utilities: Natural Gas Connected

Garage Spaces: 2

**Appliances:** Dishwasher, Dryer, Microwave, Range, Refrigerator

Lot Features: Recreational, Wooded

Patio And Porch Features: Covered, Deck, Porch(es)

Cooling: Central Air