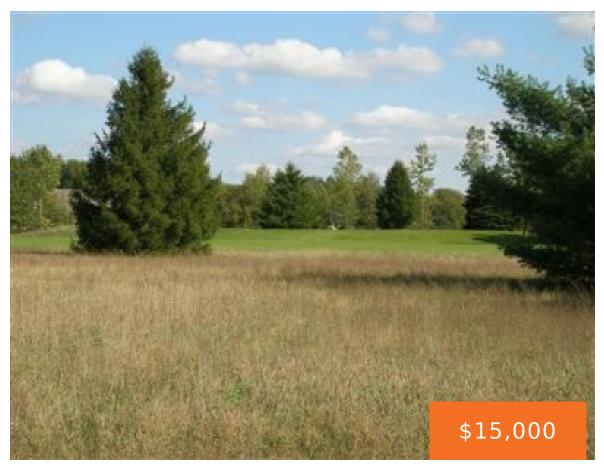

### 7618, RED FOX, CANADIAN LAKES, MI, 49346

https://tuckerbenner.com

Lot 43 is a large lot, which fronts across the road of the runway for the airport and is a golf front lot on the seventh hole of Royal Canadian North Golf Course to the rear. It is flat and easy to build on. Easy access to center of Subdivision and near all of the [...]

## **Basics**

Category: Land Type: Lot

Status: Active Bathrooms: 0 baths

**Lot size: 0.36** sq ft **Subdivision Name:** Royal Canadian Sub #1

Lot Size Acres: 0.36 acres County: Mecosta