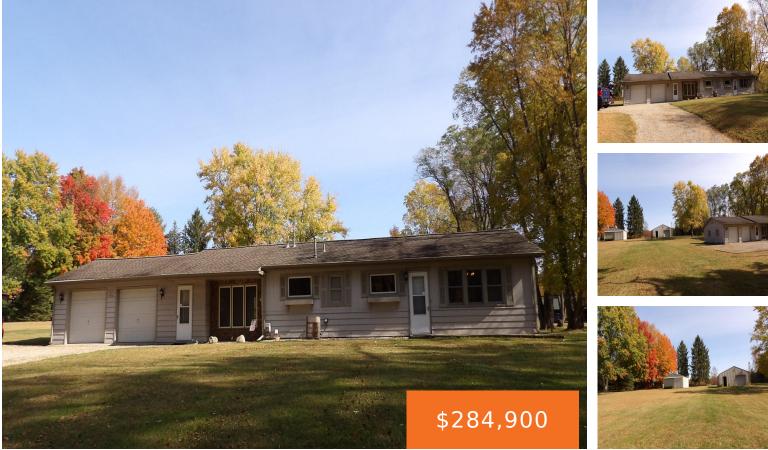

### 7620, 41ST, AUGUSTA, MI, 49012

https://tuckerbenner.com

You will love this move-in ready ranch style home with 3 bedrooms and 1 bath, beautiful 3 season room. kitchen dining room combo with lots of wood cabinetry and all appliances. Laundry room with washer and dryer, ceiling fans in every room. Two car attached garage. It has been cared for and incredibly maintained. There [...]

## **Building Details**

Building Area Total: 1347 sq ftConstruction Materials: Aluminum SidingArchitectural Style: RanchSewer: Septic TankHeating: Forced AirStories: 1Basement: SlabStories: 1

## **Amenities & Features**

Laundry Features: Main LevelParking Features: Garage Faces Front, AttachedGarage Spaces: 2WaterSource: WellAppliances: Washer, Refrigerator, Range,<br/>Dryer, DishwasherInterior Features: Ceiling Fan(s), Garage Door<br/>Opener, Security System, Water Softener/OwnedWindow Features: Replacement, Window<br/>TreatmentsExterior Features: 3 Season RoomCooling: Central AirVater Softener/Owned