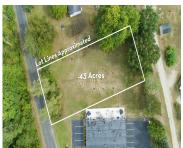

## **Basics**

Category: Land

**Status:** Active

Lot size: 0.43 sq ft

County: Van Buren

Type: Lot

Bathrooms: 0 baths

Lot Size Acres: 0.43 acres