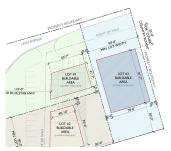

# **Basics**

Category: Land

**Status:** Active

Lot size: 0.43 sq ft

County: Van Buren

Type: Lot

Bathrooms: 0 baths

Lot Size Acres: 0.43 acres

# **Amenities & Features**

Utilities: None Connected, Electric Available Lot Features: Level, Cleared