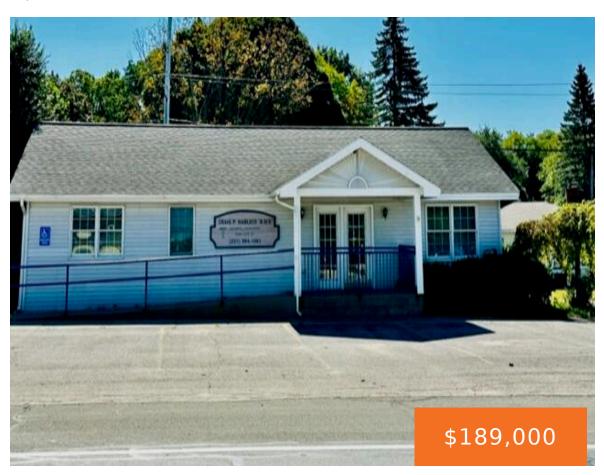

## 7659, LAKE, BEAR LAKE, MI, 49614

https://tuckerbenner.com

Nestled in the heart of downtown Bear Lake, this impeccably maintained professional building is a true gem. Its prime location along US 31, strategically positioned between Traverse City and Manistee, offers unparalleled visibility and access for any business owner. Upon entering, you'll be greeted by a welcoming and tastefully designed interior. High ceilings and abundant [...]

### **Basics**

Category: Commercial Sale Type: Office

Status: Active Bathrooms: 1 bath
Lot size: 0.2 sq ft Year built: 1994

**Subdivision Name:** Village of Bear Lake **Bathrooms Full:** 1

Lot Size Acres: 0.2 acres

# **Building Details**

**Building Area Total: 1200** sq ft **Number Of Units Total:** 1

**Construction Materials:** Vinyl Siding **Sewer:** Septic Tank

**Heating:** Forced Air StoriesTotal: 1

**Building Features:** Barrier Free **Roof:** Composition