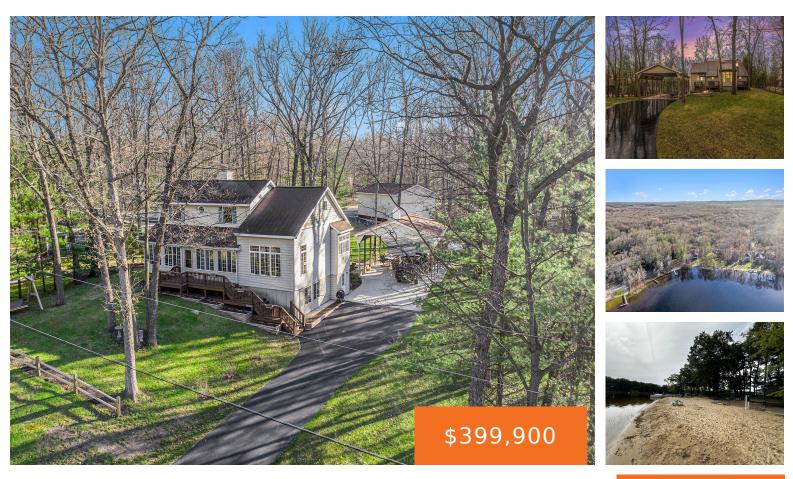

### 7665, NAVAJO TRAIL, BRANCH, MI, 49402

https://tuckerbenner.com

Get ready to live the dream on Long Lake in Walhalla Shores! This stunning home offers a whopping 3600 square feet of comfortable living space. Dive into the 136-acre all-sport lake with just a hop, skip, and jump to the sandy beachfront, pavilion, and boat launch. Inside, you'll find 5 bedrooms, 2 bathrooms, a snazzy [...]

## Basics

Category: Residential Status: Active Bathrooms: 2 baths Lot size: 0.67 sq ft Subdivision Name: Walhalla Shores Lot Size Acres: 0.67 acres County: Mason Type: Single Family Residence Bedrooms: 5 beds Area: 3600 sq ft Year built: 1991 Bathrooms Full: 2 Rooms Total: 12

# **Building Details**

Building Area Total: 2375 sq ft Architectural Style: Craftsman Heating: Forced Air Basement: Full, Walk-Out Access Construction Materials: Vinyl Siding Sewer: Septic Tank Stories: 2

Window Features: Insulated Windows Fireplaces Total: 1 **Association Amenities:** Beach Area, Playground, Boat Launch

Waterfront Features: Lake

Garage Spaces: 3

**Appliances:** Washer, Refrigerator, Range, Microwave, Dryer, Dishwasher

Lot Features: Wooded

Exterior Features: Deck(s), 3 Season Room