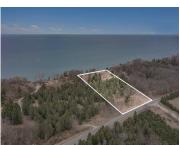

### **7673, SCENIC, MONTAGUE, MI, 49437**

https://tuckerbenner.com

ONLINE AUCTION – Price listed is OPENING BID. This stunning 12-acre parcel of vacant land presents a rare opportunity to create your own dream retreat on the shores of Lake Michigan. With 470 feet of frontage on Lake Michigan, this property offers breathtaking panoramic views and unparalleled natural beauty. The property has a slight slope [...]

# **Basics**

Category: Land

**Status:** Active

Lot size: 12.7 sq ft

County: Oceana

**Type:** Acreage

Bathrooms: 0 baths

Lot Size Acres: 12.7 acres