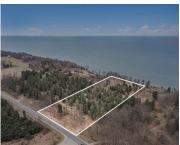

### **7673, SCENIC, MONTAGUE, MI, 49437**

https://tuckerbenner.com

ONLINE AUCTION – Price listed is OPENING BID. This stunning 12-acre parcel of vacant land presents a rare opportunity to create your own dream retreat on the shores of Lake Michigan. With 470 feet of frontage on Lake Michigan, this property offers breathtaking panoramic views and unparalleled natural beauty. The property has a slight slope [...]

# **Basics**

Category: Land

**Status:** Active

Lot size: 12.7 sq ft

County: Oceana

**Type:** Acreage

Bathrooms: 0 baths

Lot Size Acres: 12.7 acres