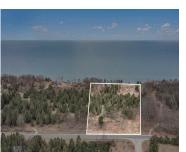

### **7673, SCENIC, MONTAGUE, MI, 49437**

https://tuckerbenner.com

ONLINE AUCTION – Price listed is OPENING BID. This stunning 12-acre parcel of vacant land presents a rare opportunity to create your own dream retreat on the shores of Lake Michigan. With 470 feet of frontage on Lake Michigan, this property offers breathtaking panoramic views and unparalleled natural beauty. The property has a slight slope [...]

# **Basics**

Category: Land

**Status:** Active

Lot size: 12.7 sq ft

County: Oceana

**Type:** Acreage

Bathrooms: 0 baths

Lot Size Acres: 12.7 acres