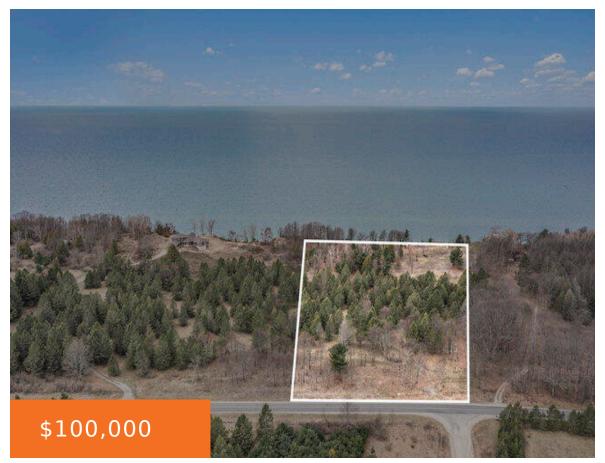

### **7673, SCENIC, MONTAGUE, MI, 49437**

https://tuckerbenner.com

ONLINE AUCTION – Price listed is OPENING BID. This stunning 12-acre parcel of vacant land presents a rare opportunity to create your own dream retreat on the shores of Lake Michigan. With 470 feet of frontage on Lake Michigan, this property offers breathtaking panoramic views and unparalleled natural beauty. The property has a slight slope [...]

# **Basics**

Category: Land

**Status:** Active

Lot size: 12.7 sq ft

County: Oceana

**Type:** Acreage

Bathrooms: 0 baths

Lot Size Acres: 12.7 acres