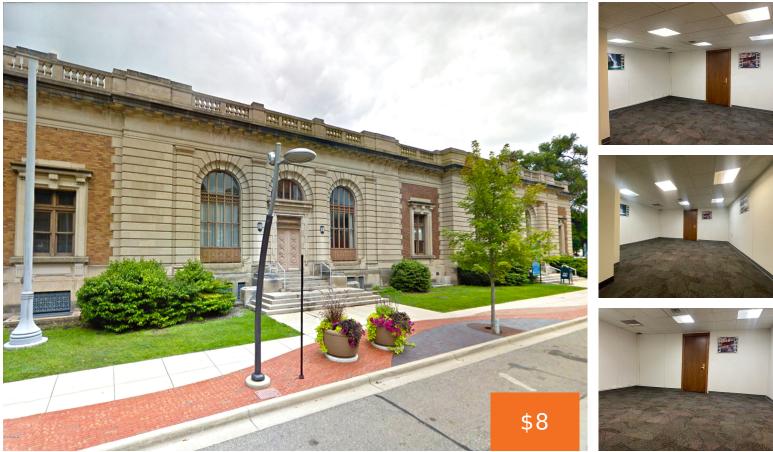

#### 77, MICHIGAN, BATTLE CREEK, MI, 49015

https://tuckerbenner.com

Office space listing in the Commerce Pointe office building in the heart of Downtown Battle Creek. The space features a mix of private offices and open space. Free city parking available behind the building. Rate is NNN. Estimated NNN fees (inclusive of utilities) are \$8.63/SF for 2022.

### Basics

Category: Commercial Lease Status: Active Lot size: 1.22 sq ft Lot Size Acres: 1.22 acres County: Calhoun Type: Office Bathrooms: 0 baths Year built: 1900 Business Type: Professional/Office

# **Building Details**

**Building Area Total: 584** sq ft **Heating:** Forced Air, Natural Gas Sewer: Public Sewer Number Of Buildings: 1