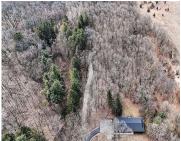

## 77, LANDALL, ADA, MI, 49301

https://tuckerbenner.com

Tranquil 1.04-Acre Wooded Lot – Build with DenHerder Homes Experience the perfect blend of privacy and natural beauty on this serene 1.04-acre wooded lot. Nestled among mature trees, this secluded property offers an ideal setting for your dream home and a peaceful escape from the hustle and bustle of everyday life. With no HOA restrictions [...]

#### **Amenities & Features**

Utilities: Natural Gas Available, Electricity Available, Cable Lot Features: Buildable,

Available, None Wooded