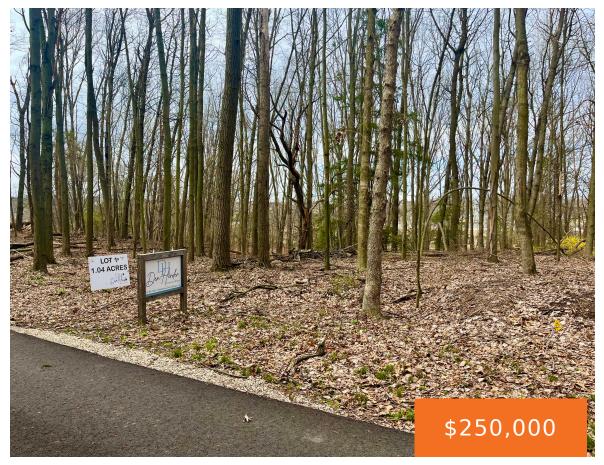

## 77, LANDALL, ADA, MI, 49301

https://tuckerbenner.com

Tranquil 1.04-Acre Wooded Lot – Build with DenHerder Homes Experience the perfect blend of privacy and natural beauty on this serene 1.04-acre wooded lot. Nestled among mature trees, this secluded property offers an ideal setting for your dream home and a peaceful escape from the hustle and bustle of everyday life. With no HOA restrictions [...]

### **Basics**

Category: Land **Type:** Acreage

**Status:** Active Bathrooms: 0 baths

Lot Size Acres: 1.04 acres Lot size: 1.04 sq ft

County: Kent

#### **Amenities & Features**

Utilities: Natural Gas Available, Electricity Available, Cable Lot Features: Buildable,

Available, None Wooded