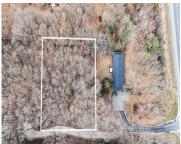

## 77, LANDALL, ADA, MI, 49301

https://tuckerbenner.com

Tranquil 1.04-Acre Wooded Lot – Build with DenHerder Homes Experience the perfect blend of privacy and natural beauty on this serene 1.04-acre wooded lot. Nestled among mature trees, this secluded property offers an ideal setting for your dream home and a peaceful escape from the hustle and bustle of everyday life. With no HOA restrictions [...]

### **Basics**

Category: Land **Type:** Acreage

**Status:** Active Bathrooms: 0 baths

Lot Size Acres: 1.04 acres Lot size: 1.04 sq ft

County: Kent