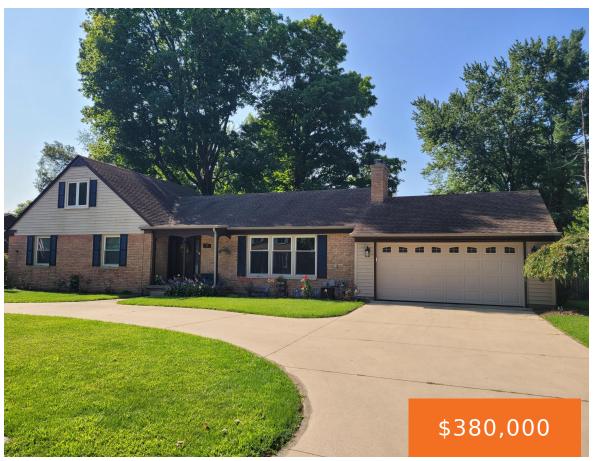

# 77, MAPLE, COLDWATER, MI, 49036

https://tuckerbenner.com

Just hitting the market, property for sale at 77 maple lane.

- 5 beds
- 4 baths
- Single Family Residence
- Residential
- Active
- 1 sq ft

### **Basics**

Category: Residential Type: Single Family Residence

Status: Active Bedrooms: 5 beds

Bathrooms: 4 baths Area: 1 sq ft

**Lot size: 0.2** sq ft **Year built:** 1959

Bathrooms Full: 3 Lot Size Acres: 0.2 acres

# **Building Details**

Building Area Total: 1 sq ft Construction Materials: Brick, Shingle Siding, Wood Siding

**Architectural Style:** Other **Sewer:** Public Sewer

**Heating:** Other **Stories:** 2

Basement: Other