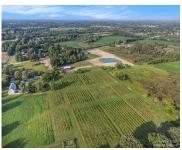

## 7707, STONY CREEK, YPSILANTI, MI, 48197

https://tuckerbenner.com

Wonderful development property in the path of future expansion. 80 acres of farmland and woods. Perfect for a neighborhood with parks on two sides.

### **Basics**

Category: Land Type: Acreage

**Status:** Active **Bathrooms: 0** baths

Lot size: 80.17 sq ft Lot Size Acres: 80.17 acres

County: Washtenaw