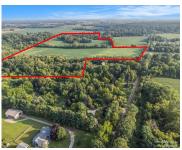

## 7707, STONY CREEK, YPSILANTI, MI, 48197

https://tuckerbenner.com

Wonderful development property in the path of future expansion. 80 acres of farmland and woods. Perfect for a neighborhood with parks on two sides.

### **Basics**

Category: Land Type: Acreage

**Status:** Active **Bathrooms: 0** baths

Lot size: 80.17 sq ft Lot Size Acres: 80.17 acres

County: Washtenaw