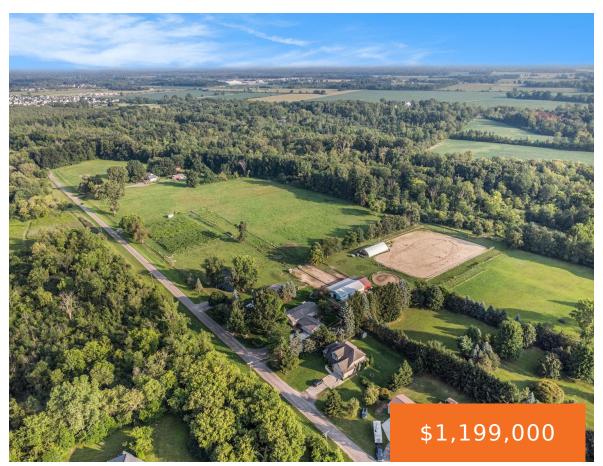

## 7707, STONY CREEK, YPSILANTI, MI, 48197

https://tuckerbenner.com

Wonderful development property in the path of future expansion. 80 acres of farmland and woods. Perfect for a neighborhood with parks on two sides.

### **Basics**

Category: Land Type: Acreage

**Status:** Active **Bathrooms: 0** baths

Lot size: 80.17 sq ft Lot Size Acres: 80.17 acres

County: Washtenaw