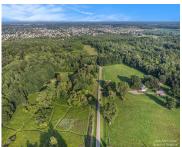

## 7707, STONY CREEK, YPSILANTI, MI, 48197

https://tuckerbenner.com

Wonderful development property in the path of future expansion. 80 acres of farmland and woods. Perfect for a neighborhood with parks on two sides.

### **Basics**

Category: Land Type: Acreage

**Status:** Active **Bathrooms: 0** baths

Lot size: 80.17 sq ft Lot Size Acres: 80.17 acres

County: Washtenaw