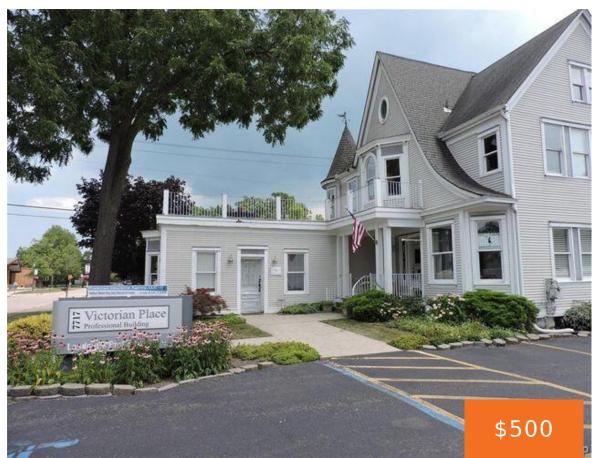

### 7717, MACOMB, GROSSE ILE, MI, 48138

https://tuckerbenner.com

Prime second-floor office space available for lease in Grosse Ile's vibrant business district. Rent includes gas, electric, and water, with the tenant responsible for their own internet/wifi. The space offers access to a shared common area, bathroom, and a rooftop patio for a relaxing escape. Perfect for professionals looking for a functional and well-located workspace.

### Basics

Category: Commercial LeaseType: OfficeStatus: ActiveBathrooms: 0 bathsLot size: 0.37 sq ftYear built: 1953Lot Size Acres: 0.37 acresBusiness Type: Professional Service, Professional/Office,<br/>Institutional

# **Building Details**

Building Area Total: 84 sq ft Sewer: Public Sewer Number Of Buildings: 1 **Construction Materials:** Vinyl Siding **Heating:** Forced Air