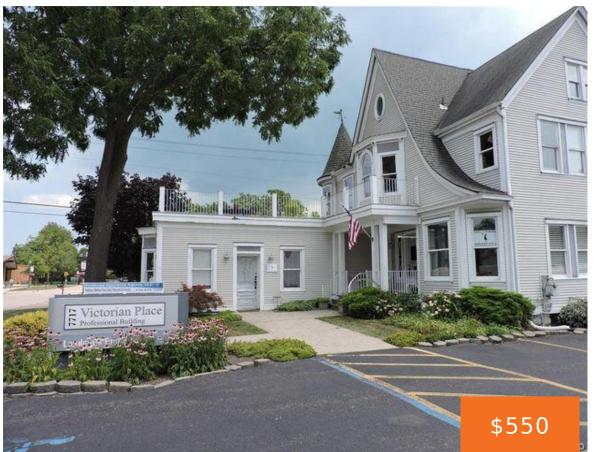

### 7717, MACOMB, GROSSE ILE, MI, 48138

https://tuckerbenner.com

Prime second-floor office space available for lease in the heart of Grosse Ile's vibrant business district. Located in the upper turret, this unit boasts stunning views of Macomb Street. Rent includes gas, electric, and water, with the tenant responsible for their own internet/wifi. Enjoy access to a shared common area, bathroom, and a rooftop patio, [...]

### Basics

Category: Commercial LeaseType: OfficeStatus: ActiveBathrooms: 0 bathsLot size: 0.37 sq ftYear built: 1953Lot Size Acres: 0.37 acresBusiness Type: Professional Service, Professional/Office,<br/>Institutional