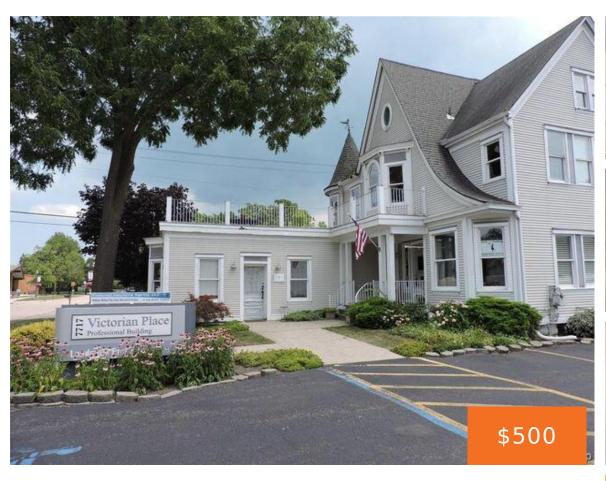

## **7717, MACOMB, GROSSE ILE, MI, 48138**

https://tuckerbenner.com

Charming second-story office space for lease in the heart of Grosse Ile's main business district. This well-maintained space includes gas, electric, and water utilities, with the tenant responsible for their own internet/wifi. Enjoy access to a shared common area, bathroom, and a rooftop patio perfect for breaks or casual meetings. A great location for your [...]

## **Basics**

Category: Commercial Lease Type: Office

Status: Active Bathrooms: 0 baths

**Lot size: 0.37** sq ft **Year built:** 1953

Lot Size Acres: 0.37 acres Business Type: Professional Service, Professional/Office,

# **Building Details**

**Building Area Total: 85** sq ft **Construction Materials:** Vinyl Siding

**Sewer:** Public Sewer **Heating:** Forced Air

Building Features: Bath Common Area Number Of Buildings: 1