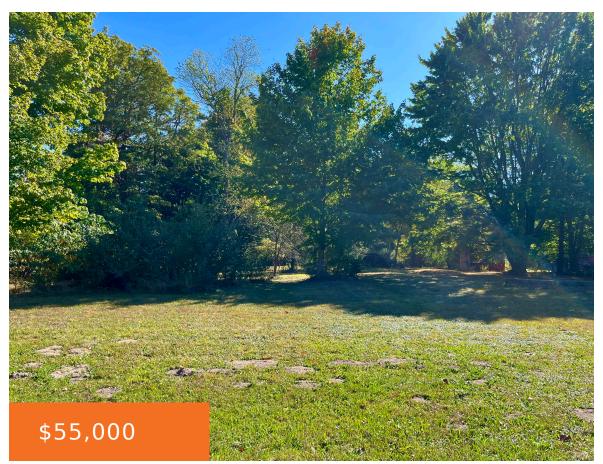

# 77279, CR 376, COVERT, MI, 49043

https://tuckerbenner.com

Blue skies, birds chirping, and a quiet rural neighborhood awaits your vision on this 10-acre wooded lot! A portion of the lot is cleared. Conveniently located between St Joseph and South Haven. Easy access on the newly paved county road and Blue Star Hwy takes you to beaches, parks, golf, fishing, restaurants and blueberry farms! [...]

# **Basics**

Category: Land

Status: Active

Lot size: 10 sq ft

County: Van Buren

Type: Lot

Bathrooms: 0 baths

Lot Size Acres: 10 acres

### **Amenities & Features**

Utilities: Water Available, Electricity Available, Lot Features: Buildable, Cleared, Wooded

None