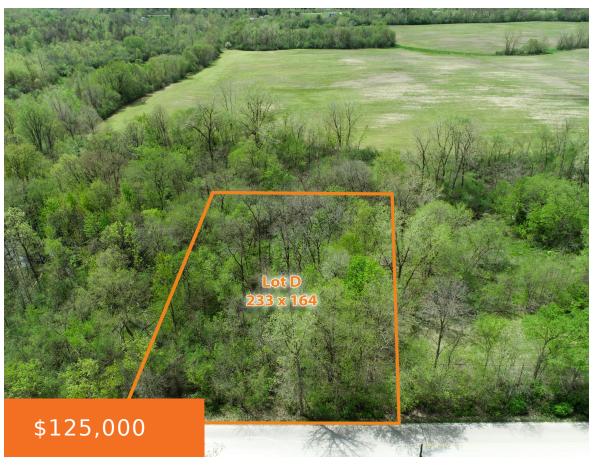

### 7771, SALEM, SALEM, MI, 48168

https://tuckerbenner.com

The BENEFIT of this Single-Family Home build-site \*\*\* 3/4 Acre \*\*\* Located in the Hamlet District of Salem Township with South Lyon Schools and Northville Mailing. Zoned for Single Family Home (Master Plan allows for Multi-Family), Rolling land with wooded country setting. Public Sewer at street, Well Needed, Paved Road Access from nearby 6 Mile [...]

## **Basics**

Category: Land

**Status:** Active

Lot size: 0.87 sq ft
County: Washtenaw

Type: Lot

Bathrooms: 0 baths

Lot Size Acres: 0.87 acres