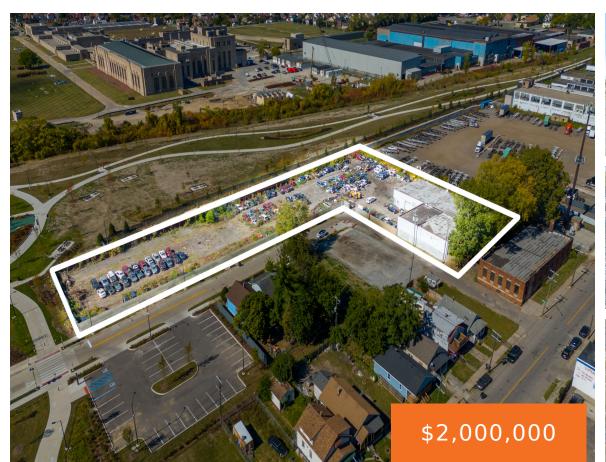

#### 7780, MAJESTIC, DETROIT, MI, 48210

https://tuckerbenner.com

- 1 bath
- Industrial
- Commercial Sale
- Active

## Basics

Category: Commercial Sale Status: Active Lot size: 1.8 sq ft Bathrooms Full: 1 Business Type: Other, Auto Service Type: Industrial Bathrooms: 1 bath Year built: 1954 Lot Size Acres: 1.8 acres County: Wayne

## **Building Details**

Building Area Total: 10511 sq ft Sewer: Public Sewer StoriesTotal: 1

Number Of Units Total: 1 Heating: Forced Air Number Of Buildings: 1