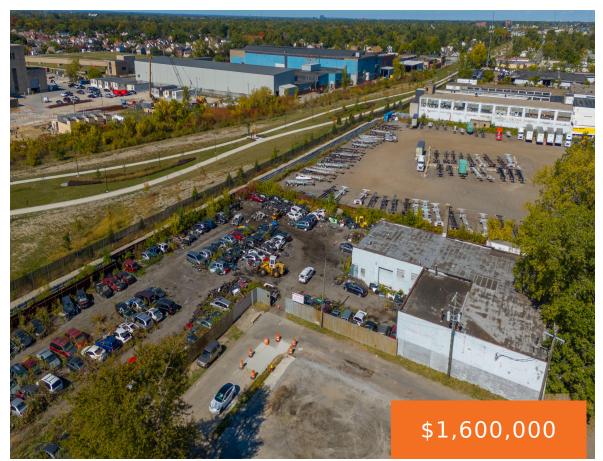

# **7780, MAJESTIC, DETROIT, MI, 48210**

https://tuckerbenner.com

Unlock the potential of this expansive 10,511 sq. ft. shop situated on a sprawling 2-acre lot. Perfectly located near a bustling area of collision shops, this junkyard presents a lucrative investment opportunity with significant return potential. Whether you're looking to expand your current business or start anew, this property offers ample space and unmatched visibility. [...]