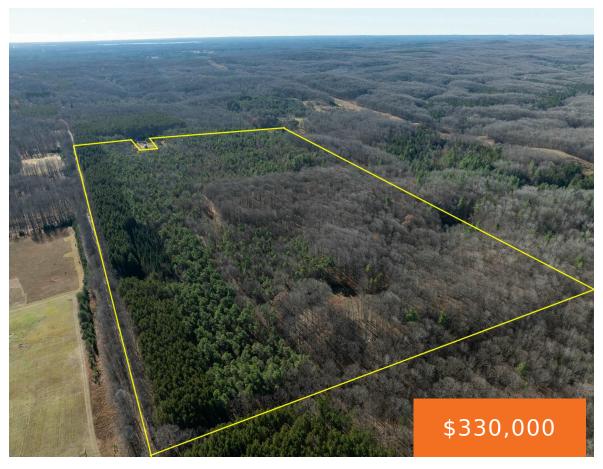

## **78, 22, MANTON, MI, 49663**

https://tuckerbenner.com

Coming Soon!

- 0 baths
- Acreage
- Land
- Active

Google

#### **Basics**

Category: Land Type: Acreage

Status: Active Bathrooms: 0 baths

Lot size: 76.41 sq ft Lot Size Acres: 76.41 acres

County: Wexford

# **Building Details**

Current Use: Tree Farm, Residential, Recreational, Hunting

#### **Amenities & Features**

Utilities: None Lot Features: Rolling Hills, Buildable, Recreational, Wooded