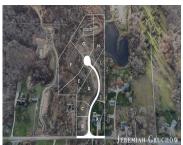

#### 780, SEDONA HILLS, GRAND RAPIDS, MI, 49525

https://tuckerbenner.com

Discover an extraordinary opportunity to create your dream home in one of Grand Rapids' most sought-after locations. This pristine vacant parcel, nestled in the prestigious Forest Hills Northern school district, offers an ideal canvas for architectural innovation and luxurious living. Surrounded by natural beauty, this property is 2 minutes from world-renowned Frederik Meijer Gardens & [...]

## **Amenities & Features**

**Utilities:** Water Available, None **Lot Features:** Buildable, Cul-De-Sac

# **Miscellaneous**

CrossStreet: Bradford and East Beltline Listing Terms: Cash, Conventional

Call us now

Phone: (231)730-8781

Email: tuckerbennerteam@gmail.com

Address: 2747 Lakeshore Drive, Twin Lake, MI 49457