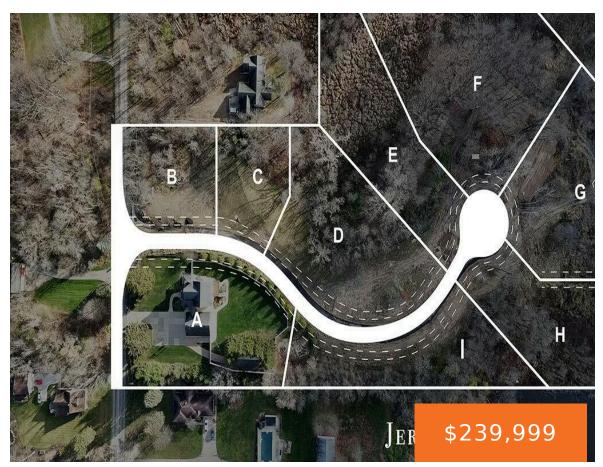

#### 780, SEDONA HILLS, GRAND RAPIDS, MI, 49525

https://tuckerbenner.com

Discover an extraordinary opportunity to create your dream home in one of Grand Rapids' most sought-after locations. This pristine vacant parcel, nestled in the prestigious Forest Hills Northern school district, offers an ideal canvas for architectural innovation and luxurious living. Surrounded by natural beauty, this property is 2 minutes from world-renowned Frederik Meijer Gardens & [...]

## **Amenities & Features**

**Utilities:** Water Available, None **Lot Features:** Buildable, Cul-De-Sac

# **Miscellaneous**

CrossStreet: Bradford and East Beltline Listing Terms: Cash, Conventional

Call us now

Phone: (231)730-8781

Email: tuckerbennerteam@gmail.com

Address: 2747 Lakeshore Drive, Twin Lake, MI 49457