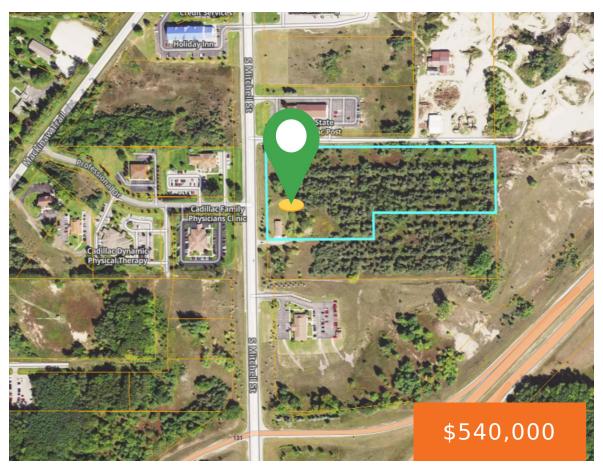

## 7801, US-131, CADILLAC, MI, 49601

https://tuckerbenner.com

12 acre parcel of prime development property located on S Business 131 just south of Downtown Cadillac. The location has neighboring properties with the Michigan State Police, MDOT head quarters building, and a medical office park across the street. There are two hotels, a restaurant, retail, and more medical office just to the north. The [...]