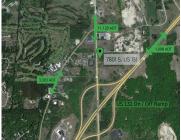

## 7801, US-131, CADILLAC, MI, 49601

https://tuckerbenner.com

12 acre parcel of prime development property located on S Business 131 just south of Downtown Cadillac. The location has neighboring properties with the Michigan State Police, MDOT head quarters building, and a medical office park across the street. There are two hotels, a restaurant, retail, and more medical office just to the north. The [...]