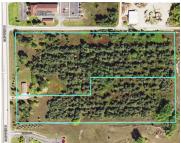

## 7801, US-131, CADILLAC, MI, 49601

https://tuckerbenner.com

12 acre parcel of prime development property located on S Business 131 just south of Downtown Cadillac. The location has neighboring properties with the Michigan State Police, MDOT head quarters building, and a medical office park across the street. There are two hotels, a restaurant, retail, and more medical office just to the north. The [...]