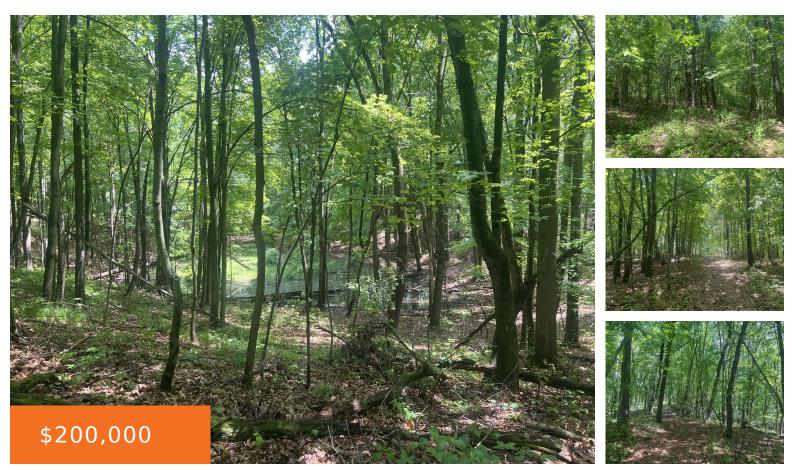

#### 7802, REALCO, ROCKFORD, MI, 49341

https://tuckerbenner.com

Bring your own Builder! This fully wooded lot offers mature trees, gorgeous views, and modern conveniences with gas, electrical, and high-speed internet available. Enjoy privacy and tranquility with easy access to amenities. A perfect blend of nature and convenience awaits! Road extension will be paid by seller.

# **Amenities & Features**

Utilities: Natural Gas Available,<br/>Electricity Available, NoneLot Features: Level, Ravine, Rolling Hills, Buildable,<br/>Building, Cul-De-Sac, Recreational, Wetland Area, Wooded