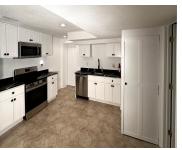

### **Amenities & Features**

Laundry Features: Laundry Closet Appliances: Electric Range, Dryer, Disposal, Dishwasher,

Refrigerator, Washer

Cooling: Central Air