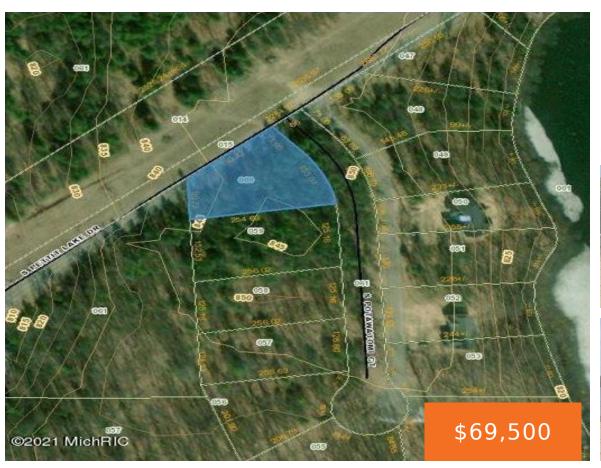

### **Basics**

Category: Land Type: Lot

**Status:** Active Bathrooms: 0 baths

Subdivision Name: Ottawa Pointe Lot size: 0.8 sq ft

Lot Size Acres: 0.8 acres County: Newaygo

Lot Features: Rolling Hills, Site Condo, Buildable,

Cul-De-Sac, Recreational, Wooded

## **Miscellaneous**

CrossStreet: M82 and Pettit Lake Drive Road Surface Type: Paved

Listing Terms: Cash, VA Loan, Conventional