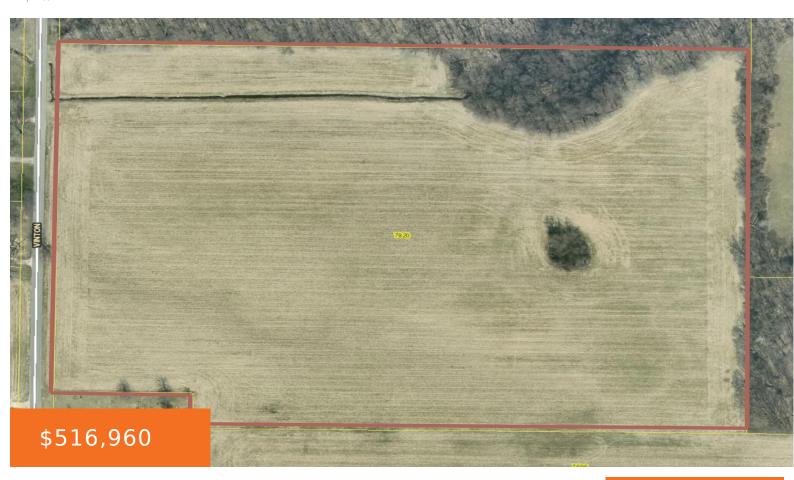

## **7820, VINTON, SPARTA, MI, 49345**

https://tuckerbenner.com

Prime piece of buildable land in Sparta schools! Land is cleared and ready for a gorgeous home with plenty of space to enjoy. Continue farming part of the parcel or use as you wish. Splittable based on township approval.

# **Basics**

Category: Land

**Status:** Active

**Lot size: 28.72** sq ft

County: Kent

**Type:** Acreage

Bathrooms: 0 baths

Lot Size Acres: 28.72 acres

## **Amenities & Features**

Utilities: None Connected, Natural Gas Available, Electric Lot Features: Buildable, Cleared

Available