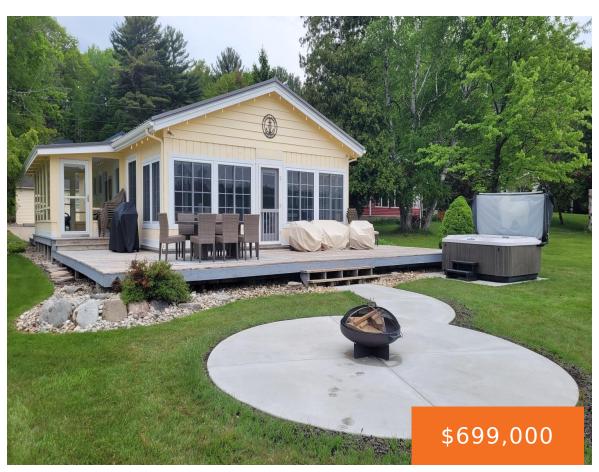

## **7823, BEVERLY, SHELBY, MI, 49455**

https://tuckerbenner.com

Life is better at the Lake! Welcome to this Newly Fully furnished Home with a new Metal roof on Stony Lake. The views are so peaceful. The main house features 3 bedrooms, 1 full and 1 half bathroom. This home features a modern kitchen with quality cabinets and stone backsplash and a brand new fridge. [...]

- 3 beds
- 3 baths
- Single Family Residence
- Residential
- Active
- 1500 sq ft