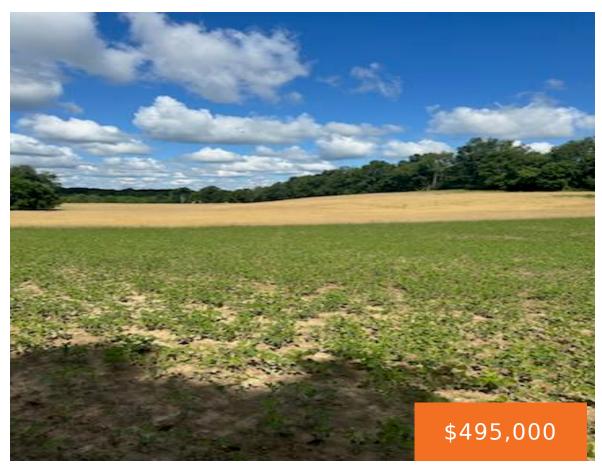

### 7831, 96TH, CALEDONIA, MI, 49316

https://tuckerbenner.com

Welcome to a rare opportunity to own a sprawling 27-acre parcel east of the river in Caledonia. This expansive lot offers the perfect canvas for your dream home or investment project, just minutes away from top-rated schools, dining, and shopping amenities. Imagine building your ideal residence on this picturesque land, with the freedom to select [...]

### **Basics**

Category: Land **Type:** Acreage

**Status:** Active Bathrooms: 0 baths

Lot Size Acres: 26.57 acres **Lot size: 26.57** sq ft

County: Kent

#### **Amenities & Features**

Utilities: None Lot Features: Ravine, Rolling Hills, Buildable, Cleared, Recreational, Tillable,

Wooded