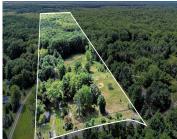

### **7834, YOUNGREN, HARBERT, MI, 49115**

https://tuckerbenner.com

One of the prettiest parcels in Chikaming Township, within a half mile to Cherry Beach on Lake Michigan. Mature pine trees create privacy for your Southwest Michigan estate. Rolling hills are open and cleared with wooded views in the back. Natural gas and electric service are available at the road. Not many parcels left this [...]