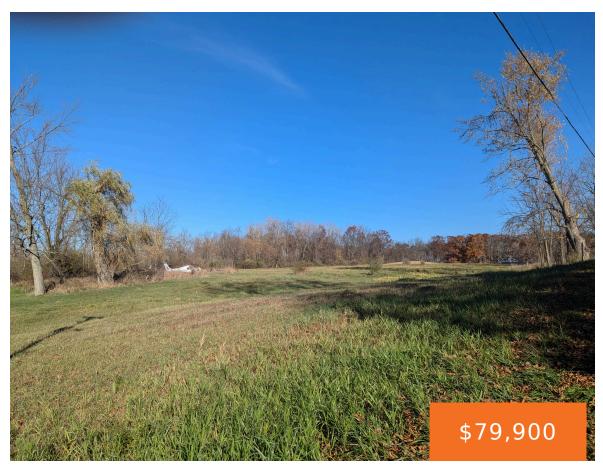

# 7841, DEVILS LAKE, MANITOU BEACH, MI, 49253

https://tuckerbenner.com

1 Acre Site, Surveyed, Cleared, Prepped and APPROVED for your Pole Barn/Storage Building! Natural Gas, Sewer and Electric at road! Road frontage on both Devils Lake Hwy and Hollyhock Lane. Older house with garage on site. These are the Best Pole Barn lots in the Devils Lake Area!