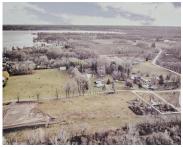

# 7841, DEVILS LAKE, MANITOU BEACH, MI, 49253

https://tuckerbenner.com

1 Acre Site, Surveyed, Cleared, Prepped and APPROVED for your Pole Barn/Storage Building! Natural Gas, Sewer and Electric at road! Road frontage on both Devils Lake Hwy and Hollyhock Lane. Older house with garage on site. These are the Best Pole Barn lots in the Devils Lake Area!